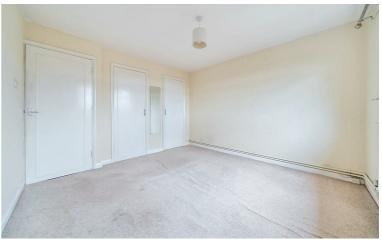

Internally the flat holds two double bedrooms at the rear, a well

presented kitchen and bathroom adjacent to the spacious hallway, and a large bright lounge on the west side of the building. The home has a garage to offer at the rear, and a balcony at the front offering a wonderful spot for afternoon sun.

## PROPERTY INFORMATION

**LOUNGE** 15'6" x 11'7" (4.74 x 3.55)

**KITCHEN** 12'2" x 7'3" (3.73 x 2.23)

**BATHROOM** 8'1" x 7'11" (2.47 x 2.42)

**BEDROOM** 11'5" x 10'10" (3.48 x 3.32)

**BEDROOM** 11'1" x 8'0" (3.38 x 2.44)