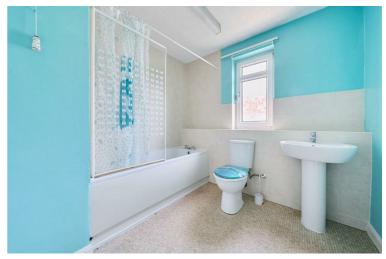

Internally the flat holds two double bedrooms at the rear, a well

presented kitchen and bathroom adjacent to the spacious hallway, and a large bright lounge on the west side of the building. The home has a garage to offer at the rear, and a balcony at the front offering a wonderful spot for afternoon sun.

## PROPERTY INFORMATION

**LOUNGE** 15'6" x 11'7" (4.74 x 3.55)

**KITCHEN** 12'2" x 7'3" (3.73 x 2.23)

**BATHROOM** 8'1" x 7'11" (2.47 x 2.42)

**BEDROOM** 11'5" x 10'10" (3.48 x 3.32)

**BEDROOM** 11'1" x 8'0" (3.38 x 2.44)