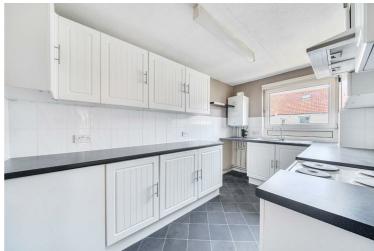

Internally the flat holds two double bedrooms at the rear, a well

presented kitchen and bathroom adjacent to the spacious hallway, and a large bright lounge on the west side of the building. The home has a garage to offer at the rear, and a balcony at the front offering a wonderful spot for afternoon sun.

## PROPERTY INFORMATION

**LOUNGE** 15'6" x 11'7" (4.74 x 3.55)

**KITCHEN** 12'2" x 7'3" (3.73 x 2.23)

**BATHROOM** 8'1" x 7'11" (2.47 x 2.42)

**BEDROOM** 11'5" x 10'10" (3.48 x 3.32)

**BEDROOM** 11'1" x 8'0" (3.38 x 2.44)