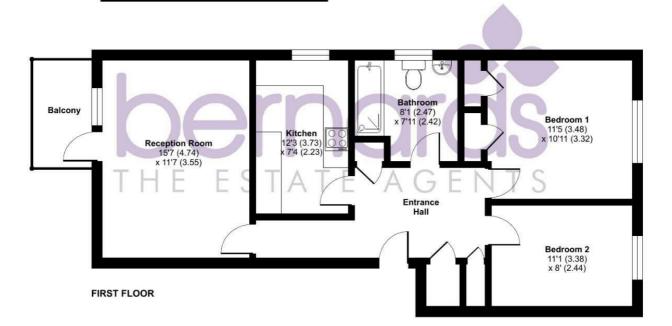

## PROPERTY INFORMATION

**LOUNGE** 15'6" x 11'7" (4.74 x 3.55)

**KITCHEN** 12'2" x 7'3" (3.73 x 2.23)

**BATHROOM** 8'1" x 7'11" (2.47 x 2.42)

**BEDROOM** 11'5" x 10'10" (3.48 x 3.32)

**BEDROOM** 11'1" x 8'0" (3.38 x 2.44)

## Marmion Avenue, Southsea, PO5

Approximate Area = 721 sq ft / 68.9 sq m Garage = 133 sq ft / 12.4 sq m Total = 854 sq ft / 79.3 sq m For identification only - Not to scale

Floor plan produced in accordance with RICS Property Measurement 2nd Edition, incorporating International Property Measurement Standards (IPMS2 Residential). © nichecom 2025. Produced for Bernards Estate and Letting Agents Ltd. REF: 1321433