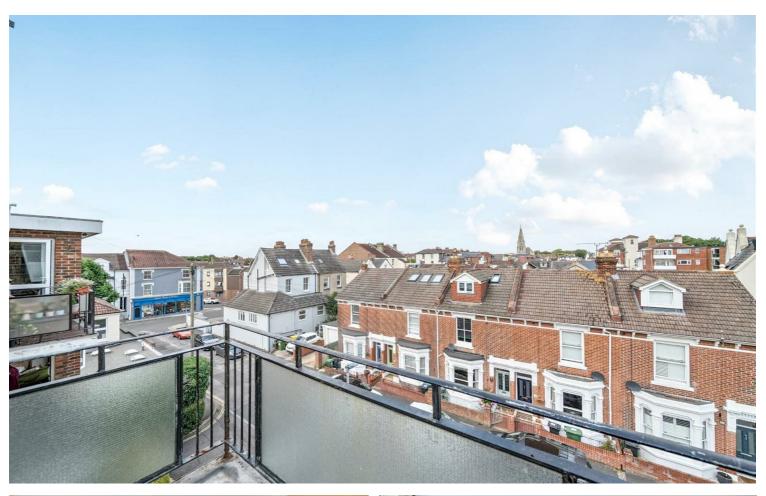

Internally the flat holds two double bedrooms at the rear, a well

presented kitchen and bathroom adjacent to the spacious hallway, and a large bright lounge on the west side of the building. The home has a garage to offer at the rear, and a balcony at the front offering a wonderful spot for afternoon sun.